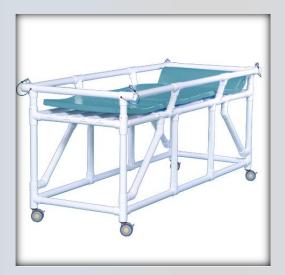

## **MRI Compatible Transport Mobile Shower Bed**

| Technical          | Data           |
|--------------------|----------------|
| Height:            | 37.5"          |
| Width:             | 32"            |
| Depth:             | 77"            |
| Deck Height w/Pad: | 32"            |
| Weight:            | 72 lbs         |
| Weight Capacity:   | 350 lbs        |
| Ship Weight:       | 77 lbs         |
| Shipping Method:   | Common Carrier |
|                    |                |

Features:

## MRI COMPATIBLE – no magnetic parts

- Waterproof foam pad with holes for drainage
- Locking side rails for patient safety
- Use for patient in-house transport and/or shower bed
- Special MRI 3" twin-wheel casters, all locking